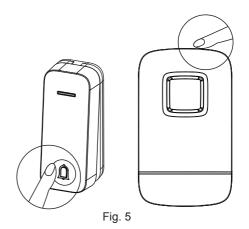

# **Receiver unit**

Music Selection/ Pairing Button

# Transmitter unit

en

0

Ո

Screws