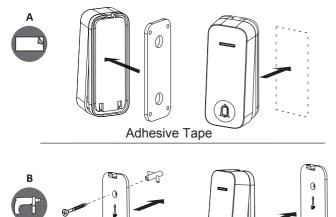

## Installation

The bell push can be mounted on door frame. The chime can be put on table or put to the strip.