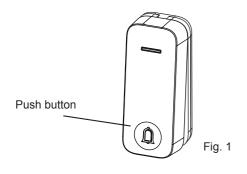

### Item No.: FB-532P

#### Features:

- 1.32 sounds with 24 polyphonic.
- 2.LED indicator in the Receiver.
- 3. Speaker in the Receiver with volume setting.
- 4.150M operating radius in the open air.
- 5. Self-learning technology avoid interference.
- 6.Bell push is waterproof IP44.

## Installation

The bell push can be mounted on door frame. The chime can be put on table or put to the strip.

# **Receiver unit**



Music Selection/ Pairing Button

# Transmitter unit





en

0

Ո

Screws







#### How to Pairing

0

Ո

- Note: This package is already paired, if there is any disconnection or shont range, please follow below setting.
- Hold the receiver's pairing button for 3 seconds the until receiver has "Ding-Ding" sound. Then press the kinetic bell push, then the receiver has "Ding" sound means pairing between the kinetic bell push, and receiver is completed. The receiver will have another "Ding-Ding" sound to exit pairing mode.