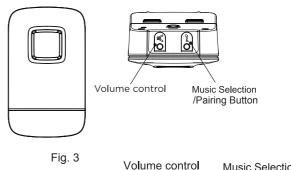

# **Receiver unit**

Music Selection/ Pairing Button

#### How to Pairing

0

Ո

- Note: This package is already paired, if there is any disconnection or shont range, please follow below setting.
- Hold the receiver's pairing button for 3 seconds the until receiver has "Ding-Ding" sound. Then press the kinetic bell push, then the receiver has "Ding" sound means pairing between the kinetic bell push, and receiver is completed. The receiver will have another "Ding-Ding" sound to exit pairing mode.