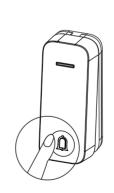

## Transmitter unit

How to Pairing

- Note: This package is already paired, if there is any disconnection or shont range, please follow below setting.
- Hold the receiver's pairing button for 3 seconds the until receiver has "Ding-Ding" sound. Then press the kinetic bell push, then the receiver has "Ding" sound means pairing between the kinetic bell push, and receiver is completed. The receiver will have another "Ding-Ding" sound to exit pairing mode.