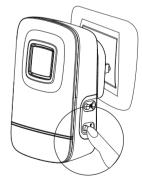

## Transmitter unit

How to Pairing

- Note: This package is already paired, if there is any disconnection or shont range, please follow below setting.
- Hold the receiver's pairing button for 3 seconds the until receiver has "Ding-Ding" sound. Then press the kinetic bell push, then the receiver has "Ding" sound means pairing between the kinetic bell push, and receiver is completed. The receiver will have another "Ding-Ding" sound to exit pairing mode.