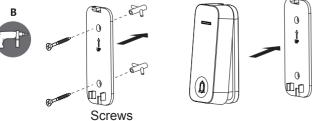

## Installation

The bell push can be mounted on door frame. The chime can be put on table or put to the strip.