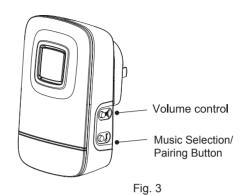

## Transmitter unit

How to Pairing

- Note: This package is already paired, if there is any disconnection or shont range, please follow below setting.
- Hold the receiver's pairing button for 3 seconds the until receiver has "Ding-Ding" sound. Then press the kinetic bell push, then the receiver has "Ding" sound means pairing between the kinetic bell push, and receiver is completed. The receiver will have another "Ding-Ding" sound to exit pairing mode.