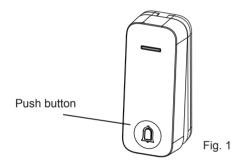

## Item No.: FB-531P

## Features:

- **1.**32 sounds with 24 polyphonic.
- **2.**LED indicator in the Receiver.
- **3.**Speaker in the Receiver with volume setting.
- 4.150M operating radius in the open air.
- **5.** Self-learning technology avoid interference.
- 6. Bell push is waterproof IP44.

## Installation

The bell push can be mounted on door frame. The chime can be put on table or put to the strip.