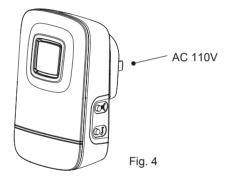

## Item No.: FB-531P

## Installation

The bell push can be mounted on door frame. The chime can be put on table or put to the strip.