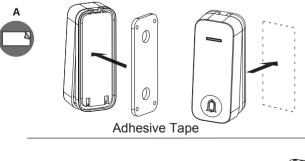

## Installation

The bell push can be mounted on door frame. The chime can be put on table or put to the strip.